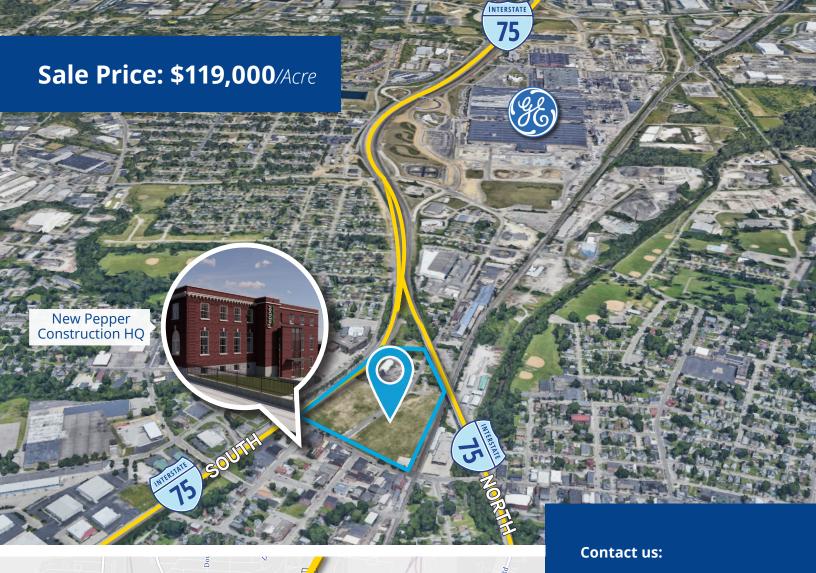

# Lockland Land at Shepherd & Wyoming Ave

Approximately 13 Acres on the NW & NE Corner of Shepherd & Wyoming Avenues with excellent I-75 Visibility!

- Superb in-fill site!
- Approximately 13 acres divisible
- Flexible uses = Zoned Light Industrial
- Built-to-suit/design build opportunity
- Site borders the brand new Pepper Construction Office Headquarters
- Only one mile from G.E. Aviation on Shepherd Avenue
- Ready for immediate development
- Abundance of incentives possible from village, county and state!
- Flat topography
- Rail served CSX
- All utilities