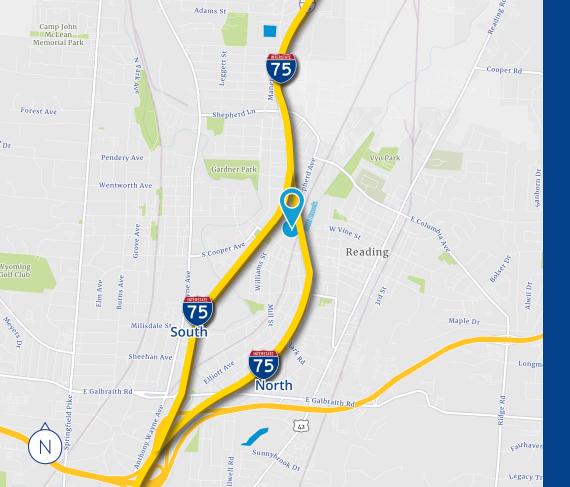

# Lockland Land at Shepherd & Wyoming Ave

Approximately 13 Acres on the NW & NE Corner of Shepherd & Wyoming Avenues with excellent I-75 Visibility!

- Superb in-fill site!
- Approximately 13 acres divisible
- Flexible uses = Zoned Light Industrial
- Built-to-suit/design build opportunity
- Site borders the brand new Pepper Construction Office Headquarters
- Only one mile from G.E. Aviation on Shepherd Avenue
- Ready for immediate development
- Abundance of incentives possible from village, county and state!
- Flat topography
- Rail served CSX
- All utilities